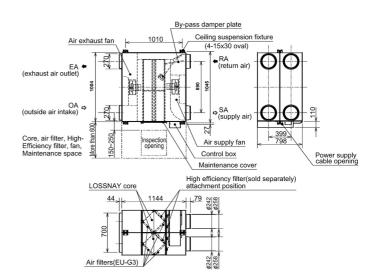

(A) - Lo-Hi-ExHi                               | 3.40-4.20-4.80               |
| Power Input (W) - Lo-Hi-ExHi                                   | 785-980-1100                 |
| Temperature Exchange Efficiency (%) -<br>Lo-Hi-ExHi            | 83-80-80                     |
| Enthalpy Exchange Efficiency Heating (%) -<br>Lo-Hi-ExHi       | 73.5-72.5-72.5               |
| Enthalpy Exchange Efficiency Cooling (%) -<br>Lo-Hi-ExHi       | 72-71-71                     |
| Dimensions (mm) - W-D-H                                        | 1231-1144-798                |
| Weight (kg)                                                    | 118                          |
| Duct Size (mm)                                                 | (SA,RA)250<br>(OA,EA)270X700 |

## **DIMENSIONS**

LGH-200RX5-E